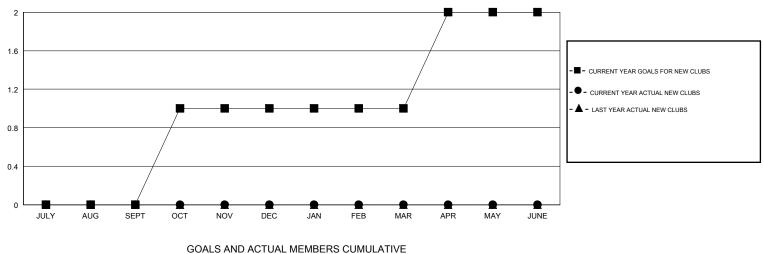

## DIstrict 43 K

Results as of: 3/31/2020

| GMT:                         |               | L         | OCATION KENTUC | <u>KY</u>                    |                           |                         | GMT CA                                             |  |
|------------------------------|---------------|-----------|----------------|------------------------------|---------------------------|-------------------------|----------------------------------------------------|--|
|                              | Clut          | )S        |                |                              | Members                   |                         |                                                    |  |
| RESULTS FOR 2019-2020        |               |           |                |                              | RESULTS FOR 2019-2020     |                         |                                                    |  |
| QUARTER                      | NEW CLUB GOAL | NEW CLUBS | DROPPED CLUBS  | QUARTER                      | MEMBER GROWTH NET<br>GOAL | MEMBER GROWTH<br>ACTUAL | DROPPED<br>MEMBERS ACTUAL<br>(including transfers) |  |
| JULY/AUG/SEPT<br>OCT/NOV/DEC | 0<br>1        | 0<br>0    | 0<br>1         | JULY/AUG/SEPT<br>OCT/NOV/DEC | 80<br>80                  | 32<br>21                | 47<br>50                                           |  |
| JAN/FEB/MAR                  | 0             | 0         | 0              | JAN/FEB/MAR                  | 80                        | 39                      | 62                                                 |  |
| APR/MAY/JUNE                 | 1             | 0         | 0              | APR/MAY/JUNE                 | 80                        | 0                       | 0                                                  |  |