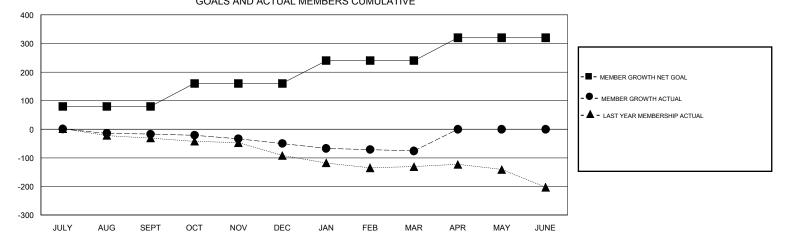

## DIstrict 43 K

Results as of: 3/31/2020

| GMT:                         |               | L         | OCATION KENTUC | <u>KY</u>                    |                           |                         | GMT CA                                             |  |
|------------------------------|---------------|-----------|----------------|------------------------------|---------------------------|-------------------------|----------------------------------------------------|--|
|                              | Clut          | )S        |                |                              | Members                   |                         |                                                    |  |
| RESULTS FOR 2019-2020        |               |           |                |                              | RESULTS FOR 2019-2020     |                         |                                                    |  |
| QUARTER                      | NEW CLUB GOAL | NEW CLUBS | DROPPED CLUBS  | QUARTER                      | MEMBER GROWTH NET<br>GOAL | MEMBER GROWTH<br>ACTUAL | DROPPED<br>MEMBERS ACTUAL<br>(including transfers) |  |
| JULY/AUG/SEPT<br>OCT/NOV/DEC | 0<br>1        | 0<br>0    | 0<br>1         | JULY/AUG/SEPT<br>OCT/NOV/DEC | 80<br>80                  | 32<br>21                | 47<br>50                                           |  |
| JAN/FEB/MAR                  | 0             | 0         | 0              | JAN/FEB/MAR                  | 80                        | 39                      | 62                                                 |  |
| APR/MAY/JUNE                 | 1             | 0         | 0              | APR/MAY/JUNE                 | 80                        | 0                       | 0                                                  |  |